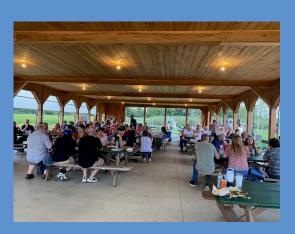

### **Annual Holiday Tree Lighting**

Another great turnout for the Annual Tree Lighting! Santa rode in on the Fire Truck to take pictures with the kids and the Gingerbread Bags were handed out. The 7th & 8th grade students from Green Hills sold Pizza and did a great job helping the kids with the crafts! Miss Green, Olivia May, and the Allamuchy Green First Aid Squad came for a visit too! A big thank you to the Green Township Volunteer Fire department who brought Santa and everyone who helped make it a great night!